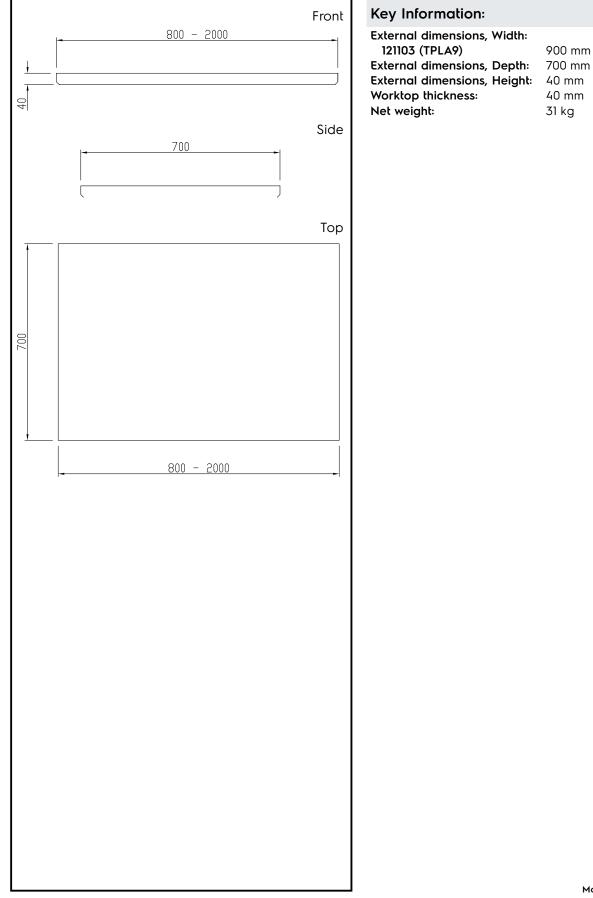

121103 (TPLA9)

Work Top 900mm

### Item No.

The 40mm high worktop in 304 AISI stainless steel, incorporates an 18mm under panel made of sound deadening material. Front and rear longitudinal stainless steel c-channel reinforcement. Special shaped front and rear profiles, without burrs, to avoid water leakage. Fully welded and shapely polished corners. Work tops can be mounted on brackets, legs or bases in order to obtain a work height of 900mm.